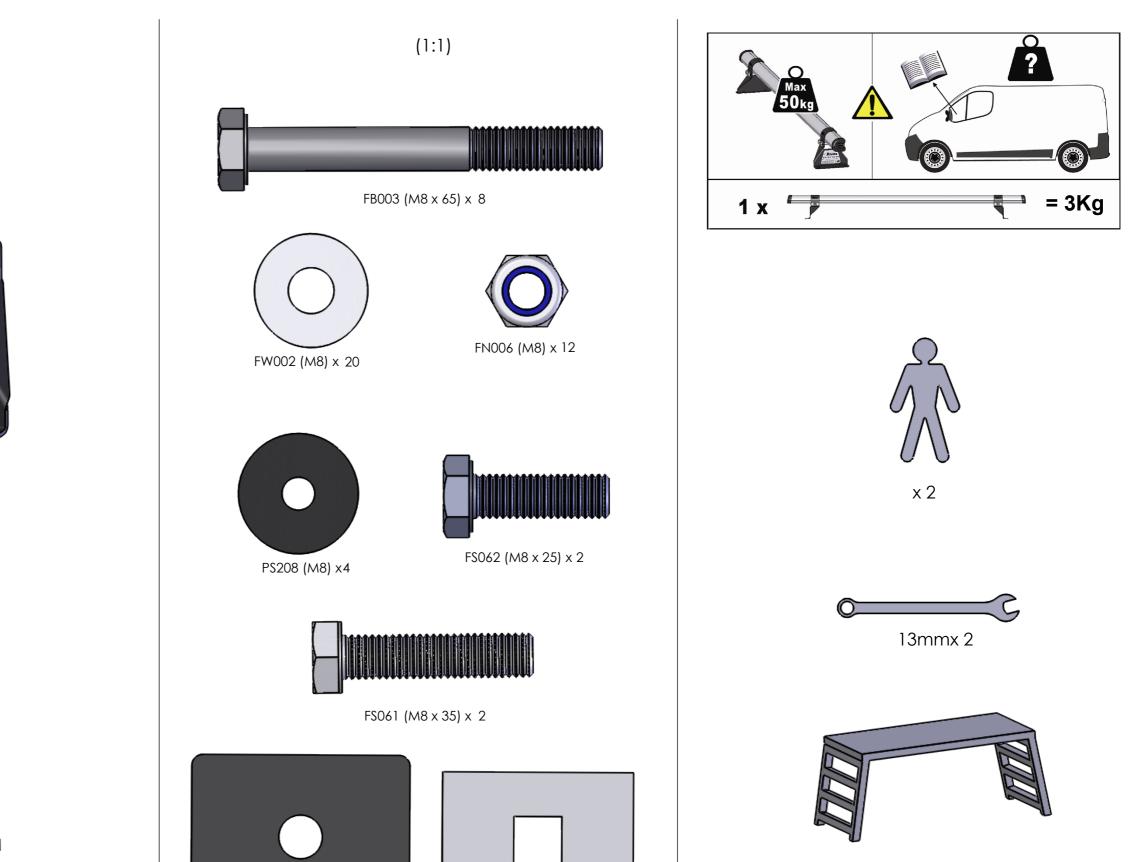

|
|                               |                                                     |
|                               |                                                     |
|                               | THIRD ANGLE PROJECTION                              |
|                               | UNLESS OTHERWISE SPECIFIED:<br>DIMENSIONS ARE IN MM |
|                               | 0.00 +0.2                                           |
| DESIGNED BY:<br>C. Horsefield | 0.0 ±0.5<br>ANG ±0.5°                               |
| 09/06/17<br>WEIGHT:           | DERIVED DIMENSIONS SHOWN IN BRACKETS                |
| 3.43Kg                        | DEBURR AND BREAK<br>ALL SHARP EDGES                 |
| visible in any reproduction.  | SHEET SIZE A3 SHEET SCALE: 2:7                      |



MS209 x 4



MS201 x 4

PS020 x 4