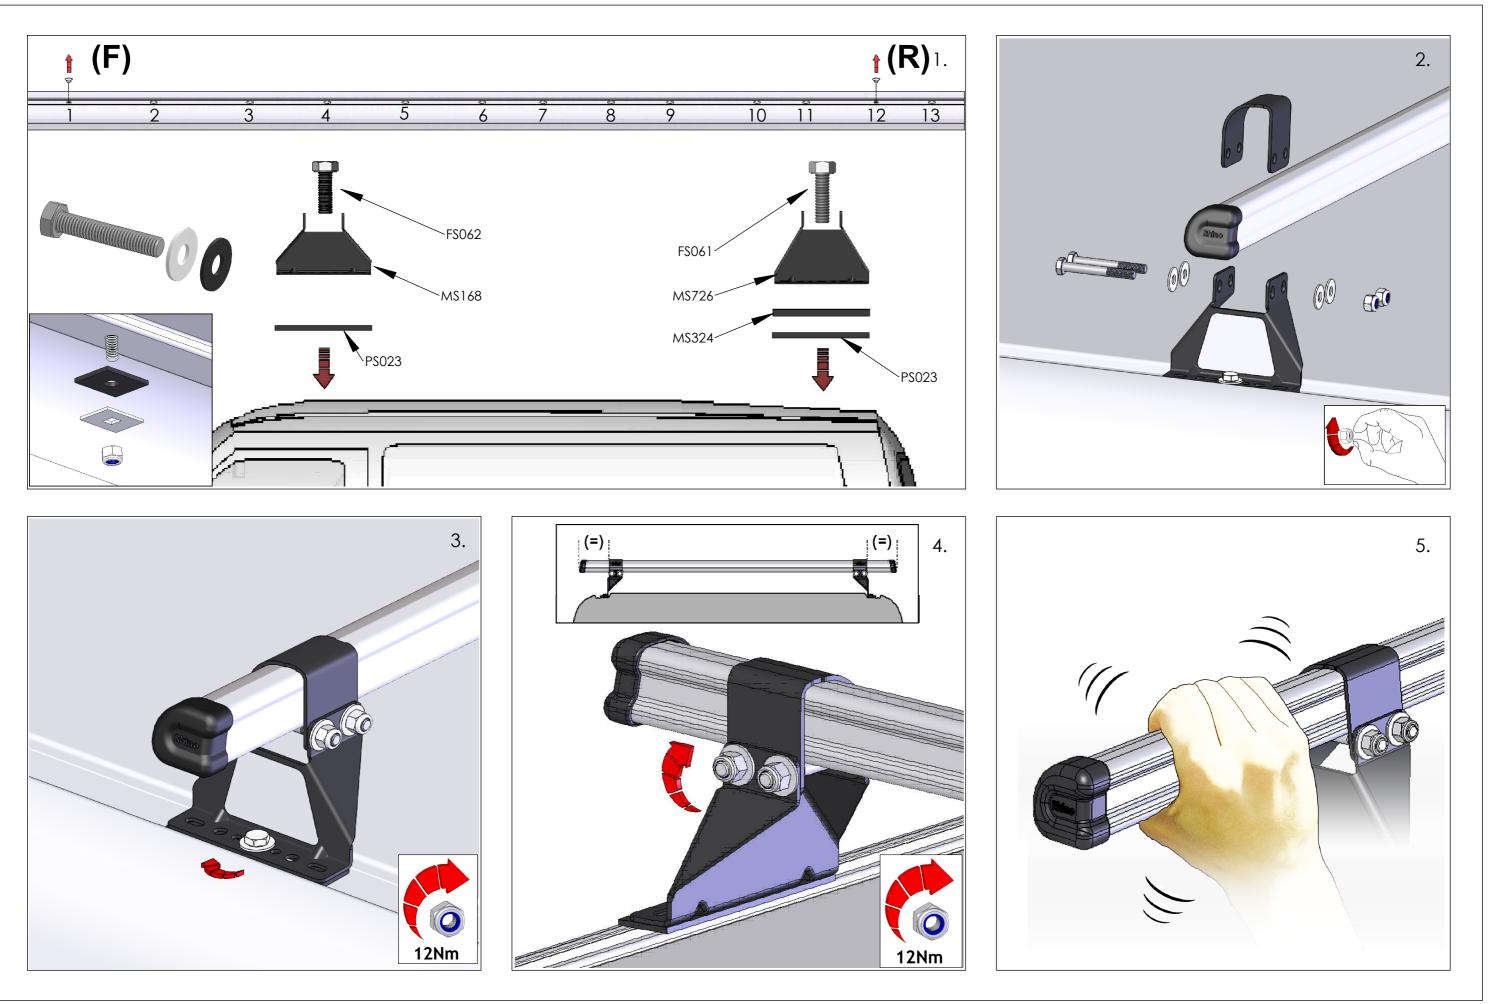

|                                                     |
|                               |                                                     |
|                               | THIRD ANGLE PROJECTION                              |
|                               | UNLESS OTHERWISE SPECIFIED:<br>DIMENSIONS ARE IN MM |
|                               | 0.00 +0.2                                           |
| DESIGNED BY:<br>C. Horsefield | 0.0 ±0.5<br>ANG ±0.5°                               |
| 09/06/17<br>WEIGHT:           | DERIVED DIMENSIONS SHOWN IN BRACKETS                |
| 3.43Kg                        | DEBURR AND BREAK<br>ALL SHARP EDGES                 |
| visible in any reproduction.  | SHEET SIZE A3 SHEET SCALE: 2:7                      |



MS209 x 4



MS201 x 4

PS020 x 4