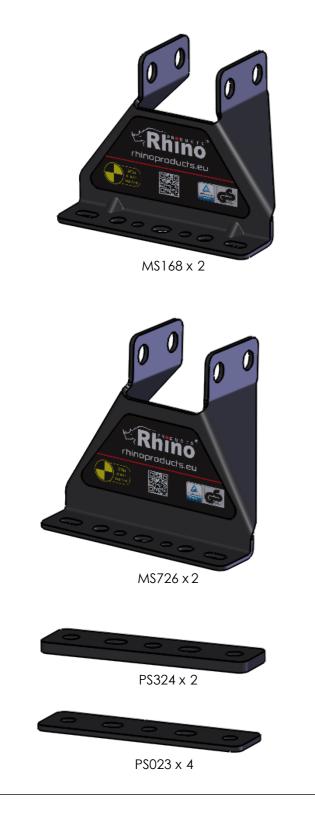

|                                                     |
|                               |                                                     |
|                               | THIRD ANGLE PROJECTION                              |
|                               | UNLESS OTHERWISE SPECIFIED:<br>DIMENSIONS ARE IN MM |
|                               | 0.00 +0.2                                           |
| DESIGNED BY:<br>C. Horsefield | 0.0 ±0.5<br>ANG ±0.5°                               |
| 09/06/17<br>WEIGHT:           | DERIVED DIMENSIONS SHOWN IN BRACKETS                |
| 3.43Kg                        | DEBURR AND BREAK<br>ALL SHARP EDGES                 |
| visible in any reproduction.  | SHEET SIZE A3 SHEET SCALE: 2:7                      |



MS209 x 4



MS201 x 4

PS020 x 4