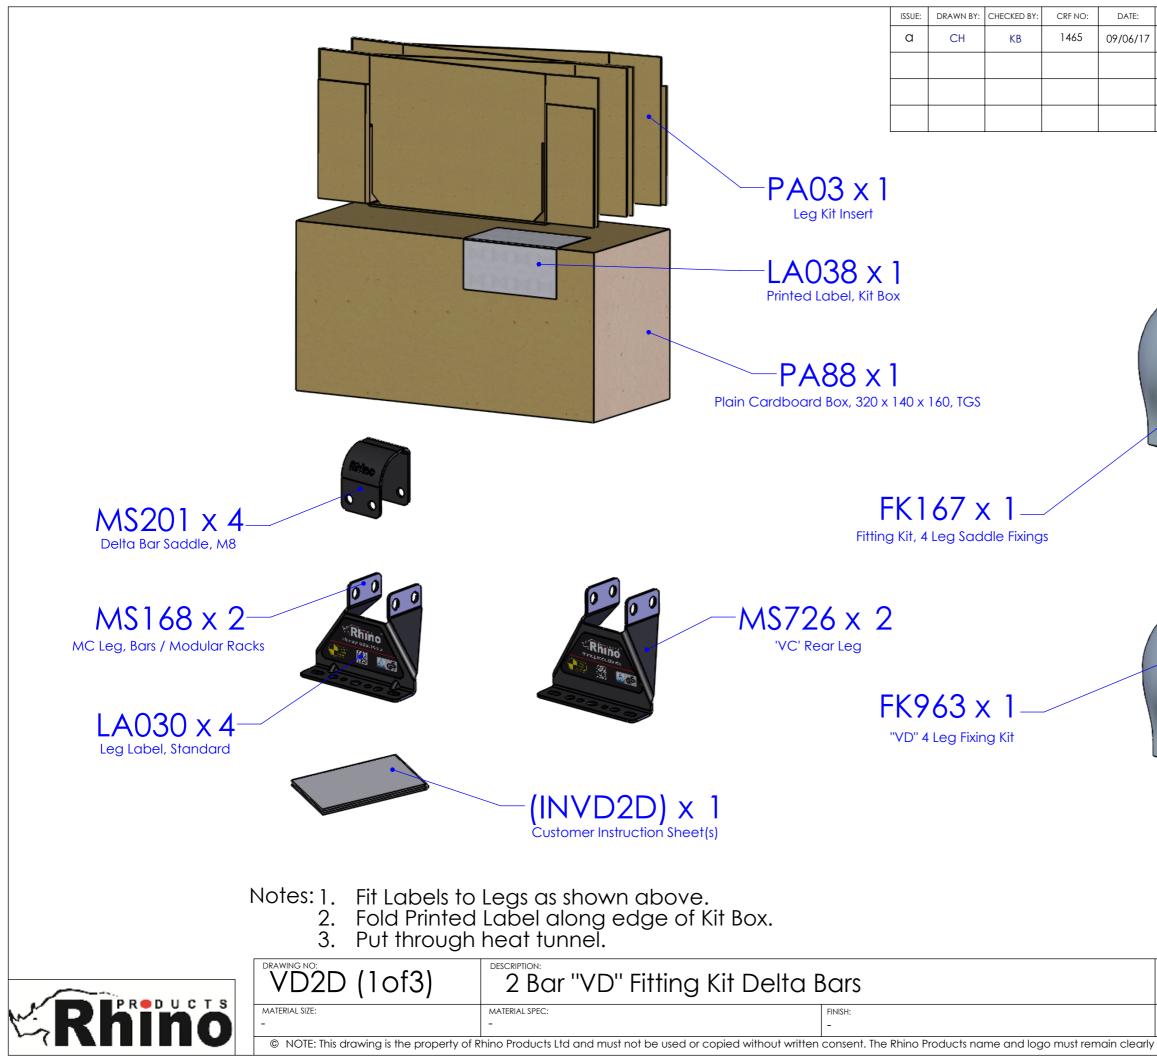

|                               | DESCRIPTION:                                        |
|-------------------------------|-----------------------------------------------------|
| New Delta Fitting Kit         |                                                     |
| -                             |                                                     |
|                               |                                                     |
|                               |                                                     |
|                               |                                                     |
|                               |                                                     |
|                               |                                                     |
|